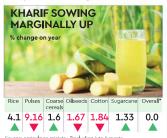

## Sowing of kharif crops is just above year-ago level

WITH JUSTA week left for completion of sowing, the area under kharif crops was just above last year's level as on Fri-day.Sofar, 102.2 million hectare

above last year's level as on Friday, Soria, 102.2 million hectare (MH) has been covered under the kharif Crops, which is 94% of the normal sown area, recording amaginal increase of 0.09% on year. Sowing activities are expected to be completed by next week," an agriculture ministry official to GAP.

However, after a surplus July, the scant y rainfall so far this month may impact the yield or crops, including paddy, pulses and oilseeds, according to the officials. They downpour over northwest, central and southern parts of the country in the last few weeks, paddy transplanting is currently up 4.1% year-on-year (to-y). The gap was 9.8% at the start of July.

## Sowing of kharif crops is just above year-ago level

% change on year

KHARIF SOWING

MARGINALLY UP

Rice Pulses Coarse Oilseeds Cotton

4.1 9.16 1.6 1.67 1.84 1.33

 $\blacksquare$ 

Source: agriculture ministry, \*including jute & mesta, Sown area as on August 18, 102.25 million hectare (MH) against average kharif (June-Sept) sown area of 109 MH