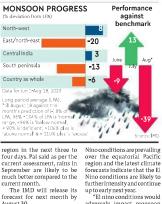

# **Driest August since 1901 rains** bad news for standing crops The surplus rainfall of 13% in July had wiped 9% deficiency in rain for June. According to the Met department, overall monsoon rains have been below normal' at 6% below the benchmark

AFTER 13% EXCESS precipitation in July, the country may be heading for the driest August in nearly a century and a quarter, according to sources

aquarter, according to sources in the India Meteorological Department (IMD). So far in the current month, rains have been 40% below the benchmark long-period average.

So far 63% of the 717 dis-So far 63% of the 717 dis-tricts in the country have so far received normal or excess rain-fall. Rest of the 263 districts have received deficient and scanty rainfall. The IMD has said weak El

till Friday.

Currently, east and northeast, central India and south peninsula regions have rainfall deficiency of 25%, 3% and 13% respectively of LPA. Northwest has received 8% more rainfall than the benchmark The IMD classifies' normal' rainfall between 96% and 104% of LPA. Rainfall between 90%, 35% is considered.

10-49-of LPA Rainfall between 90%-95-96 is considered below normal and precipitation below 90% of LPA is termed deficient. Rainfall received between 10-49-11096 of benchmark fall on 'above normal' category while volume of rainfall above 11096 of LPA is refereed as 'excess'. The LPA is average rainfall received during 1971-12020 at 87 centimetres. Rains during August-Septim Rains Rains

The IMD on Friday pre-dicted heavy rainfall activity likely over east, adjoining cen-tral India and north eastern

MONSOON PROGRESS benchmark -20 Central India -13 Country as whole

region in the next three to four days. Pai said as per the current assessment, rains in September are likely to be much better compared to the current month.

till Friday.
Currently, east and northeast, central India and south peninsula regions have rainfall deficiency of 25%, 39% and 13% respectively of LPA. Northwest has received 8% more rainfall than the benchmark. The IMD classifies 'normal' rainfall between 96% and 1,040% of LPA. Rainfall Netwoon 104% of LPA, Rainfall betwee

10-4% of IPA Rainfall between 90% - 95% is considered below normal and precipitation below 90% of IPA is termed 'deficient'. Rainfall received between 10-4% - 110% of benchmark fall on' above normal' category while volume of rainfall above 110% of IPA is refereed as 'excess'. The IPA is average rainfall received during 1971-12020 at 87 centimetres. Rains during august-Epo-